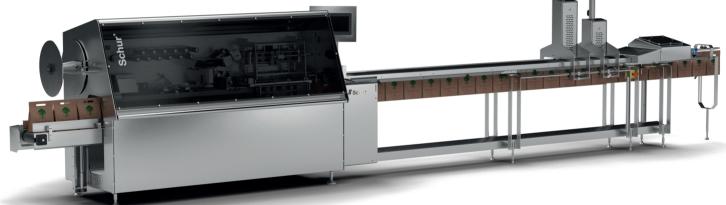

## Schur®Star Box Bag

A characteristic advantage of the Schur®Star Packaging Machine is the large fill opening which makes it especially perfect for those product types that can be difficult to handle

- The length of the filling line makes it possible to work with multiple fill stations, resulting in increased production capacity, despite the product being delicate or difficult to handle
- After filling, the bags with the product can be additionally processed, e.g. by pasteurization or other treatment
- Additionally, a thermal transfer printer can be integrated to add a sell-by date, product identification data or other important information

## Why Schur®Star?

The Schur®Star Concept consists of the Schur®Star Packaging Machine and the premade Schur®Star Bags

- It is all about adding flexibility and removing complexity from our customer's production
- The most flexible solution available
- Run multiple bag formats without additional tooling costs
- Quick change-over to run multiple products on one line
- No set-up times
- For manual, semi and fully automatic filling
- Wide range of innovative shapes and functionalities
- Easy to integrate into your existing process