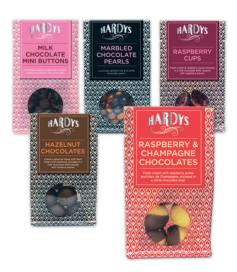

## Schur®Star Box Bag

The Schur®Star Box Bag construction is suitable for the practically any product

- Its box-shaped bottom makes the bag stand securely on the shelf, irrespective of weight and contents
- Being printable on front, reverse, sides and bottom, the bag offers excellent opportunities to enhance the product profile, no matter whether displayed in upright or lying position on the supermarket shelf
- Superior flexographic printing in up to 10 colors, including effects like e.g. high-gloss lacquer, matte lacquer, a combination of both, or metallized inks give additional differentiation options
- Additional features are available a window in the bag gives the consumer a glimpse of the contents, a zipper offers convenient reclosability and a tearstrip plus laserscoring give ease of opening
- The bag is available in a wide range of materials allowing specific barrier properties as well as pure paper solutions
- The Schur\*Star Box Bag is a cost-efficient solution as it offers maximum filling capacity at a minimum of material consumption